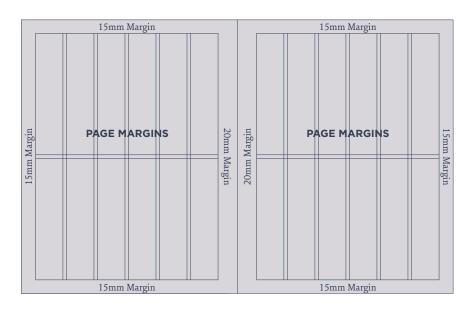

You'll also be advised on the deadline and publication dates each issue, as well as editorial and features planned so that you can tailor your content accordingly.

DOUBLE PAGE SPREAD Trim Size: 420mm(w) x 297mm(h) With Bleed: 3mm Bleed = 426mm x 303mm FULL PAGE Trim Size: 210mm(w) x 297mm(h) With Bleed: 3mm Bleed = 216mm x 303mm