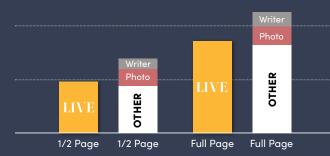

#### Just call, text or email and we can have a chat about options.

| ADVERT SIZE | CASUAL<br>(+ GST)           | CONTRACT<br>(+ GST)              | <b>CONTENT GUIDE</b><br>The more photos, the less space there<br>will be for words and vice versa |              |
|-------------|-----------------------------|----------------------------------|---------------------------------------------------------------------------------------------------|--------------|
|             | One-off ads<br>and profiles | Regular ads —<br>price per issue | Words (max)                                                                                       | lmages (max) |
| Double page | \$2500 + gst                | \$2200 + gst                     | 800                                                                                               | 8            |
| Full page   | \$1495 + gst                | \$1295 + gst                     | 400                                                                                               | 4            |
| Half page   | \$895 + gst                 | \$720 + gst                      | 150                                                                                               | 1            |
| 1/4 page    | \$495 + gst                 | \$395 + gst                      | 50                                                                                                | 1            |