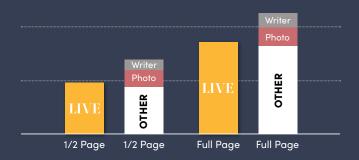

#### Just call, text or email and we can have a chat about options.

| ADVERT SIZE | CASUAL<br>(+ GST)           | CONTRACT<br>(+ GST)              | CONTENT GUIDE  The more photos, the less space there will be for words and vice versa |              |
|-------------|-----------------------------|----------------------------------|---------------------------------------------------------------------------------------|--------------|
|             | One-off ads<br>and profiles | Regular ads —<br>price per issue | Words (max)                                                                           | lmages (max) |
| Double page | \$2500 + gst                | \$2200 + gst                     | 800                                                                                   | 8            |
| Full page   | \$1495 + gst                | \$1295 + gst                     | 400                                                                                   | 4            |
| Half page   | \$895 + gst                 | \$720 + gst                      | 150                                                                                   | 1            |
| 1/4 page    | \$495 + gst                 | \$395 + gst                      | 50                                                                                    | 1            |

# Lower Rates Overall LIVE CHARGES ONE RATE — EASY

Others tack on photo and writing charges so you actually end up paying more.