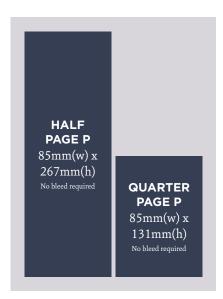

# HALF PAGE 175mm(w) x 131mm(h) No bleed required

QUARTER PAGE L 175(w) x 63mm(h) No bleed required